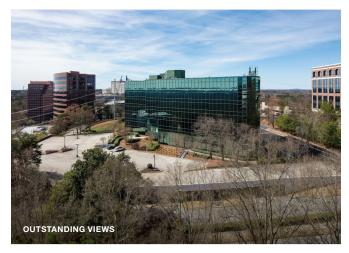

## BUILDING

Eight story office building totaling 142,000 SF, situated on 6.25 acres

Efficient and customizable office space for tenants of varying sizes

Ample natural light with 9ft ceilings and full-height glass

## **FEATURES**

Abundant amenity base with close proximity to Vinings Jubilee and Vinings Main, and only a short drive to The Battery Atlanta, Cumberland Mall, and Cobb Galleria

Renovated common areas, on-site full-service café, fully equipped fitness center, building conference room and on-site security personnel