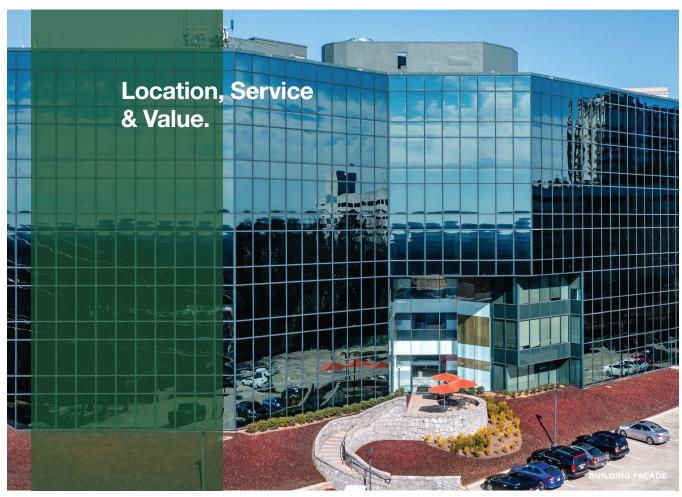

## **OVERLOOK I**

## BUILDING

Eight story office building totaling 142,000 SF, situated on 6.25 acres

Efficient and customizable office space for tenants of varying sizes

Ample natural light with 9ft ceilings and full-height glass