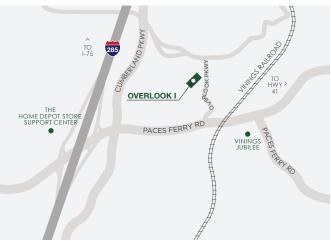

## LOCATION

Ideally located in the heart of the Vinings submarket on Paces Ferry Road

Excellent access to I-75 and I-285

Close proximity to the Sandy Springs, Vinings, Buckhead, and East Cobb neighborhoods