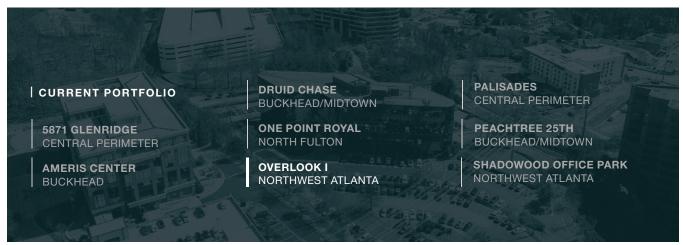

and I-285

Close proximity to the Sandy Springs, Vinings, Buckhead, and East Cobb neighborhoods

| FOR LEASING OPPORTUNITIES

austin.chase@atlantapg.com 404.442.6119 Atlanta Property Group



## BUILDING

Eight story office building totaling 142,000 SF, situated on 6.25 acres

Efficient and customizable office space for tenants of varying sizes

Ample natural light with 9ft ceilings and full-height glass



## **FEATURES**

Abundant amenity base with close proximity to Vinings Jubilee and Vinings Main, and only a short drive to The Battery Atlanta, Cumberland Mall, and Cobb Galleria

Renovated common areas, on-site full-service café, fully equipped fitness center, building conference room and on-site security personnel

Dedicated on-site property management and hands on, local ownership



FOR LEASING OPPORTUNITIES

AUSTIN CHASE austin.chase@atlantapg.com 404.442.6119